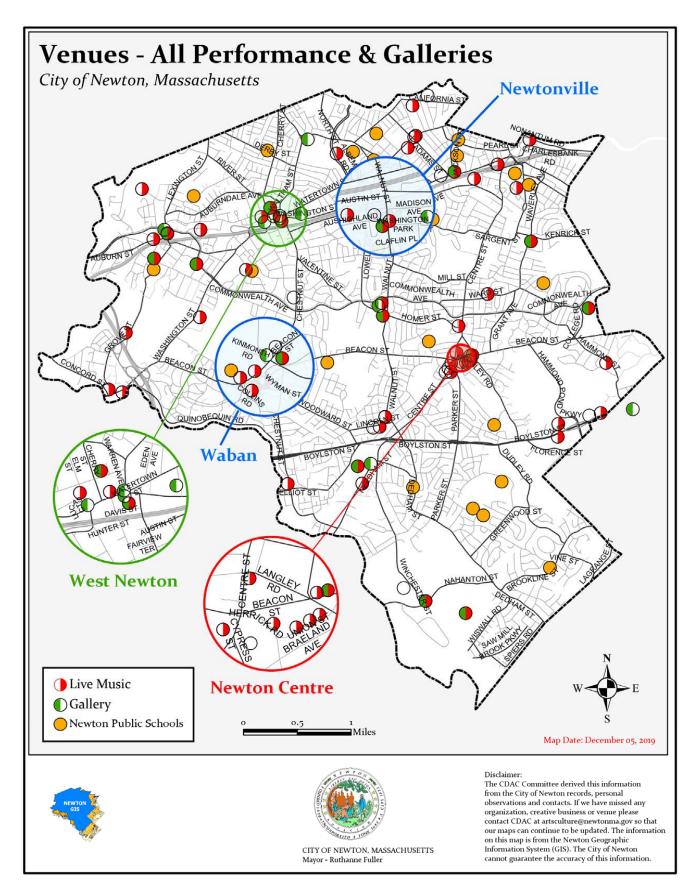

Figure. 1-6. Venues - Performance and Galleries

The map above shows all venues that can host performances and spaces that serve as galleries in Newton as of the Fall of 2019. Source: City of Newton GIS with information compiled by CDAC.