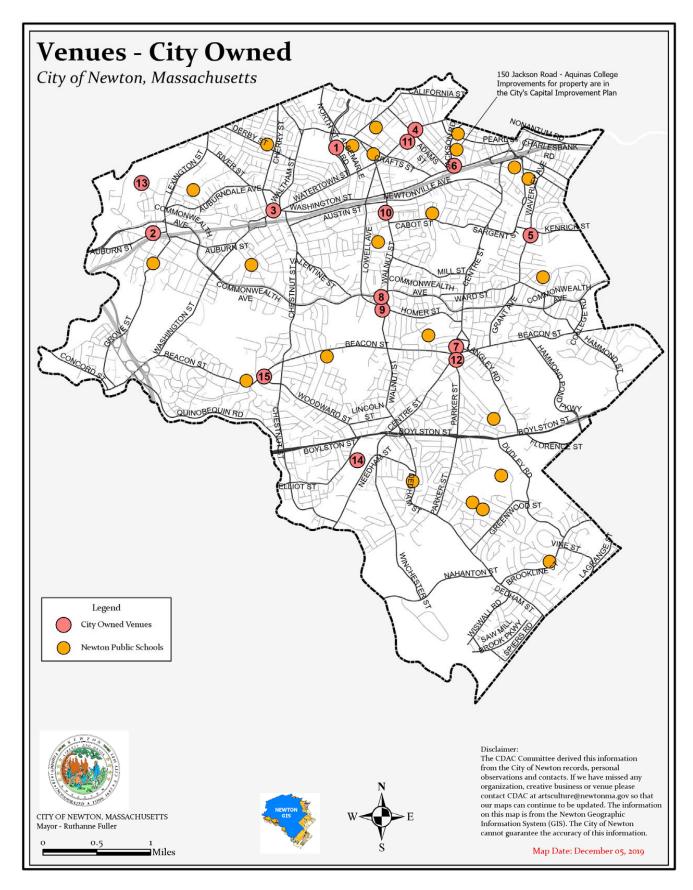

The map above shows City-owned venues that are spaces for arts and cultural events and activities as of the Fall of 2019. Source: City of Newton GIS with information compiled by CDAC.